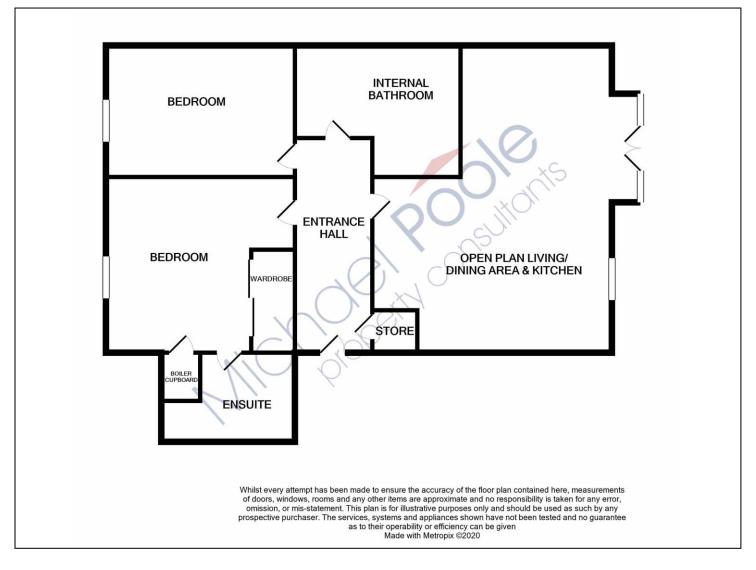

### SUN GARDENS, TS17 6PR

A first floor apartment that comes to the market with a chain free sale and featuring gas central heating, UPVC double glazed windows, intercom system and allocated parking.

Comprising entrance lobby, entrance hall with storage, open plan kitchen/diner/living area, two double bedrooms with two shower/bathrooms.

#### FIRST FLOOR

HALL

# OPEN PLAN LOUNGE WITH KITCHEN AREA - 6.17m x 5m (20'3" x 16'5")

With doors to a Juliette balcony. Built-in gas hob, fan assisted electric oven and concealed overhead extractor hood. Built-in washer/dryer and built-in fridge/freezer.

# BEDROOM ONE - 3.35m (11') to front of wardrobes x 3.18m (10'5")

With built-in sliding door wardrobe. Cupboard housing the gas combination boiler.

Do you have a property you need to sell **before** you can buy?

### EN-SUITE BEDROOM TWO - 4.11m x 2.87m (13'6" x 9'5")

**BATHROOM** - White three-piece suite with a shower attachment to the taps.

#### ALLOCATED/VISITOR PARKING

Mains Utilities Gas Central Heating Mains Sewerage No Known Flooding Risk Standard Broadband & Mobile Signal

AGENTS REF: - MH/GD/ING240128/20032024

Council Tax Band: B Tenure: Leasehold