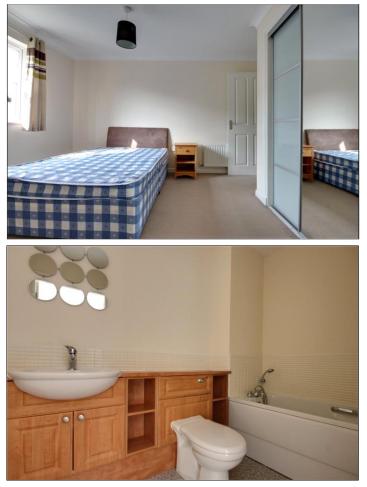

# BEDROOM ONE - 3.35m (11') to front of wardrobes x 3.18m (10'5")

With built-in sliding door wardrobe. Cupboard housing the gas combination boiler.

Do you have a property you need to sell **before** you can buy?

### EN-SUITE BEDROOM TWO - 4.11m x 2.87m (13'6" x 9'5")

**BATHROOM** - White three-piece suite with a shower attachment to the taps.