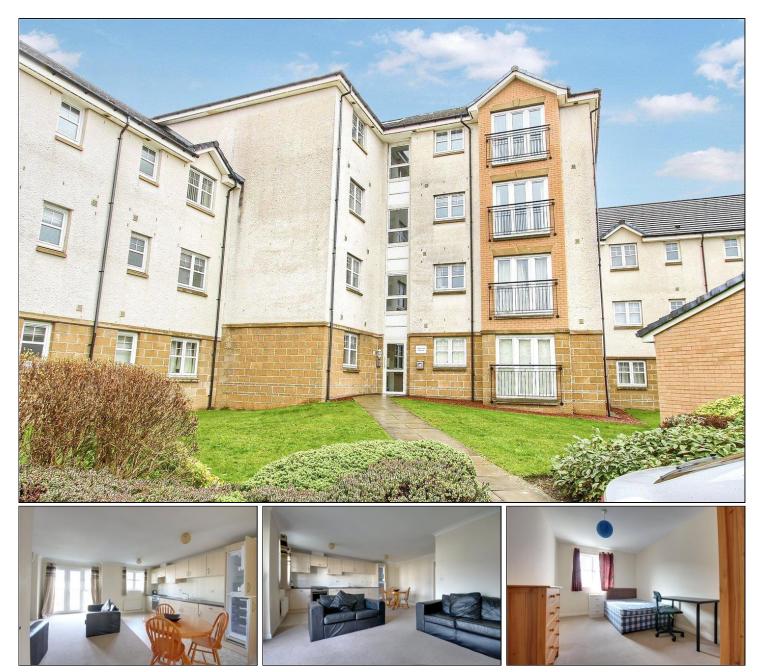

### SUN GARDENS, THORNABY, STOCKTON-ON-TEES, TS17 6PR

- Two Double Bedrooms
- Chain Free Sale
- Two Shower/Bathroom
- Intercom System
- Large Open Plan Kitchen/Living/Dining Area
- Gas Central Heating

£85,000

### SUN GARDENS, TS17 6PR

A first floor apartment that comes to the market with a chain free sale and featuring gas central heating, UPVC double glazed windows, intercom system and allocated parking.

Comprising entrance lobby, entrance hall with storage, open plan kitchen/diner/living area, two double bedrooms with two shower/bathrooms.

#### FIRST FLOOR

HALL

# OPEN PLAN LOUNGE WITH KITCHEN AREA - 6.17m x 5m (20'3" x 16'5")

With doors to a Juliette balcony. Built-in gas hob, fan assisted electric oven and concealed overhead extractor hood. Built-in washer/dryer and built-in fridge/freezer.